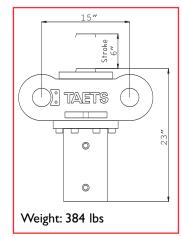

**TYPE 314** 

**TYPE 380** 

TAETS is specialised in manufacturing hydraulic pile breakers for square and for round foundation piles. Please contact us for more information.

Manufactured by:

| Pile diameter in inches           |  | 20 | 24 | 28 | 32 | 36 | 40 | 50 | 60 | 72 |
|-----------------------------------|--|----|----|----|----|----|----|----|----|----|
| Required number of links type 314 |  | 8  | 9  | 10 | П  | 12 | 13 |    |    |    |
| Required number of links type 380 |  |    |    | 9  | 10 | Π  | П  | 13 | 15 | 18 |