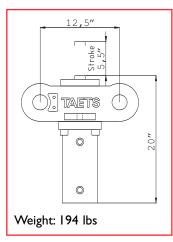

**TYPE 314** 

**TYPE 380** 

TAETS is specialised in manufacturing hydraulic pile breakers for square and for round foundation piles. Please contact us for more information.

Manufactured by:

| Pile diameter in inches           |  | 20 | 24 | 28 | 32 | 36 | 40 | 50 | 60 | 72 |
|-----------------------------------|--|----|----|----|----|----|----|----|----|----|
| Required number of links type 314 |  | 8  | 9  | 10 | П  | 12 | 13 |    |    |    |
| Required number of links type 380 |  |    |    | 9  | 10 | Π  | П  | 13 | 15 | 18 |