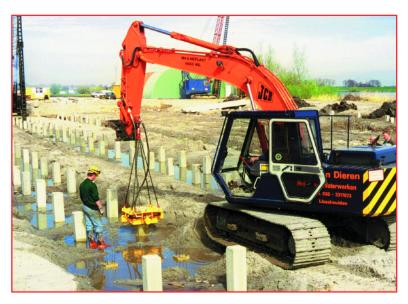

## HYDRAULIC Pile breakers for round foundation piles

The pile breakers type 314 and 380 are highly modular systems that are easy to adjust to each pile diameter at site.

The breaking will leave the reinforcement intact and quarantees no cracks below the cut off level.

The breaking process is many times faster then conventional breaking and is fully controlled throughout it's operation.

Handling and maintenance of the pile breaker are very easy and don't require special skills.

| Pile diameter in inches           |  | 20 | 24 | 28 | 32 | 36 | 40 | 50 | 60 | 72 |
|-----------------------------------|--|----|----|----|----|----|----|----|----|----|
| Required number of links type 314 |  | 8  | 9  | 10 | П  | 12 | 13 |    |    |    |
| Required number of links type 380 |  |    |    | 9  | 10 | Π  | П  | 13 | 15 | 18 |

To adjust the pile breaker accurately to the pile features, halflinks are available for both types. Because the halflinks are without hydraulic cylinders, they can easily be added to or removed from the pile breaker.