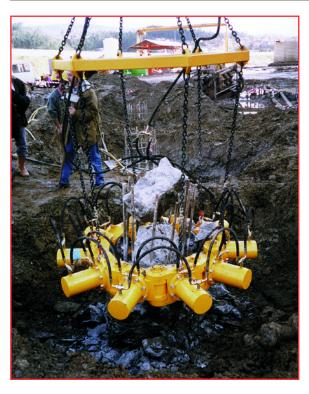

## HYDRAULIC Pile breakers for round foundation piles

The pile breakers type 314 and 380 are highly modular systems that are easy to adjust to each pile diameter at site.

The breaking will leave the reinforcement intact and quarantees no cracks below the cut off level.

The breaking process is many times faster then conventional breaking and is fully controlled throughout it's operation.

Handling and maintenance of the pile breaker are very easy and don't require special skills.

To adjust the pile breaker accurately to the pile features, halflinks are available for both types. Because the halflinks are without hydraulic cylinders, they can easily be added to or removed from the pile breaker.