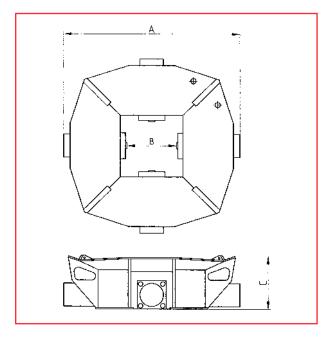

## HYDRAULIC Pile breakers for square foundation piles

New series hydraulic pilebreakers for square piles.

## Features:

- Up to 200 piles each day
- Little digging due to small dimensions
- Low cut off level
- Easy to operate
- No noise, no vibrations
- No cracks below cut off level
- The reinforcement remains fully intact
- Leaves a perfect horizontal concrete fracture

|           | Dime | ensions (inc | hes) | Technical specifications |         |          |                   |          |        |            |  |
|-----------|------|--------------|------|--------------------------|---------|----------|-------------------|----------|--------|------------|--|
| Model     |      |              |      | Pile                     | Number  | Cut off  | Flow              | Max.     | Weight | Excavator  |  |
|           | Α    | В            | С    | range                    | of      | level    | (gal/min)         | pressure | (lbs)  | capacity   |  |
|           |      |              |      | (inches)                 | re-bars | (inches) |                   | (psi)    |        | (tons lbs) |  |
| Type 2.5  | 40   | 10,3         | 11,2 | 6 - 10                   | 4       | 1,6      | 3,2               | 4250     | 750    | 15000      |  |
| Туре 3    | 42   | 12,6         | 12,4 | 8 - 12                   | 4       | 1,6      | 3,2               | 4250     | 795    | 15000      |  |
| Туре 3.5  | 43,5 | 14,3         | 12,2 | 10 - 14                  | 4       | 1,6      | 3,2               | 4250     | 815    | 15000      |  |
| Type 4.4  | 52,4 | 16,3         | 16,3 | 12 - 16                  | 4       | 4        | 5,28              | 4250     | 1320   | 26450      |  |
| Туре 4.8  | 45,7 | 16,3         | 12,6 | 12 - 16                  | 4-8     | 1,6      | 4,23              | 4250     | 1430   | 26450      |  |
| Type 5    | 61   | 20           | 13,6 | 14 - 20                  | 4-8     | 2        | 6,34              | 4250     | 1640   | 26450      |  |
| Туре 6.8  | 71   | 24           | 17,0 | 20 - 24                  | 4-8     | 3        | 10,56             | 4250     | 2510   | 44100      |  |
| Type 6.12 | 66   | 24           | 14,2 | 10 - 24                  | 12      | 2,6      | 8, <del>4</del> 5 | 4250     | 2340   | 44100      |  |